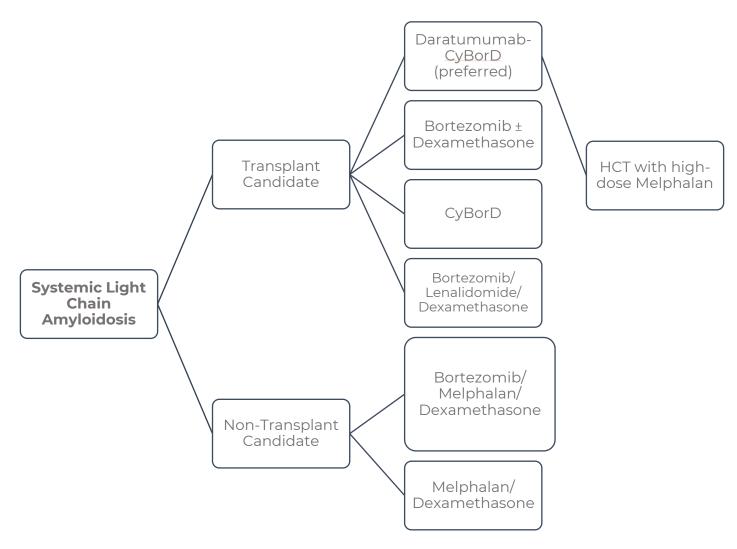

Figure 1: Initial Management of Systemic Light Chain Amyloidosis

Figure 2: Relapsed/Refractory Systemic Light Chain Amyloidosis

Figure 3: Treatment of Cardiac Amyloidosis

Figure 4: Treatment of Relapsed/ Refractory Systemic Light Chain Amyloidosis