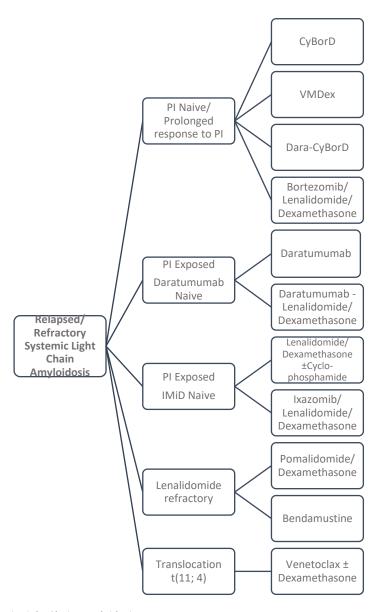

Figure 1: Initial Management of Systemic Light Chain Amyloidosis

Figure 2: Relapsed/Refractory Systemic Light Chain Amyloidosis

Figure 3: Treatment of Cardiac Amyloidosis

Figure 4: Treatment of Relapsed/ Refractory Systemic Light Chain Amyloidosis