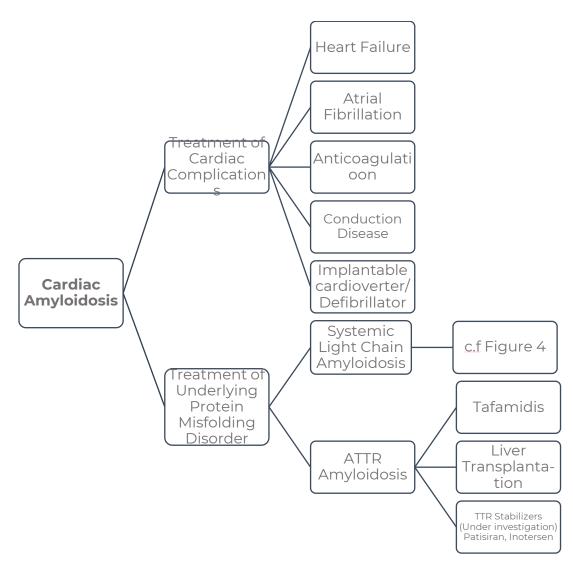

Figure 1: Initial Management of Systemic Light Chain Amyloidosis

Figure 2: Relapsed/Refractory Systemic Light Chain Amyloidosis

Figure 3: Treatment of Cardiac Amyloidosis

Figure 4: Treatment of Relapsed/ Refractory Systemic Light Chain Amyloidosis