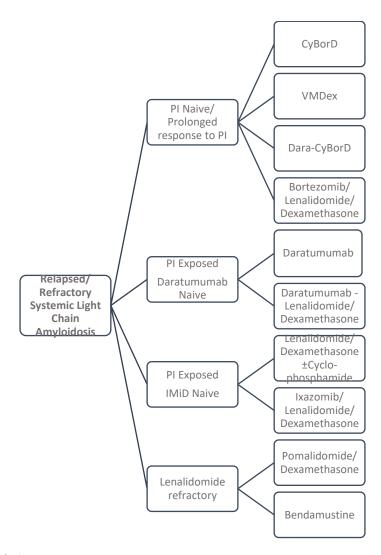

Figure 1: Initial Management of Systemic Light Chain Amyloidosis

Figure 2: Relapsed/Refractory Systemic Light Chain Amyloidosis

Figure 3: Treatment of Cardiac Amyloidosis

Figure 4: Treatment of Relapsed/ Refractory Systemic Light Chain Amyloidosis